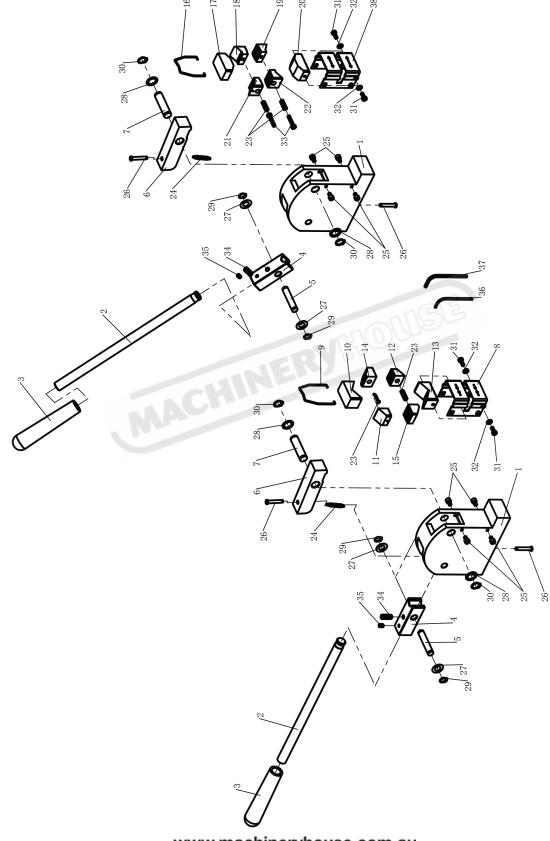

### **SPARE PARTS DIAGRAM**

-www.machineryhouse.com.au-

#### **SPARE PARTS LIST**

| ITEM | DESCRIPTION              | QTY. | ITEM | DESCRIPTION             | QTY. |
|------|--------------------------|------|------|-------------------------|------|
| 1    | BASE                     | 2    | 20   | STRETCHER LOWER V-BLOCK |      |
| 2    | HANDLE                   | 2    | 21   | STRETCHER UPPER JAW 2   |      |
| 3    | HANDLE COVER             | 2    | 22   | STRETCHER LOWER JAW 2   |      |
| 4    | BACK BLOCK               | 2    | 23   | SUSPENSION SPRING       |      |
| 5    | BACK SHAFT               | 2    | 24   | SPRING                  |      |
| 6    | FRONT BLOCK              | 2    | 25   | SCREW M5 X 8MM          |      |
| 7    | FRONT SHAFT              | 2    | 26   | PIN                     |      |
| 8    | JAW COVER                | 1    | 27   | WASHER 10MM             |      |
| 9    | SHRINKER HOOK            | 1    | 28   | WASHER 13MM             |      |
| 10   | SHRINKER UPPER V-BLOCK   | 1    | 29   | C-RING                  |      |
| 11   | SHRINKER UPPER SMALL JAW | 1    | 30   | C-RING                  |      |
| 12   | SHRINKER LOWER SMALL JAW | 1    | 31   | SCREWM5 X 12            |      |
| 13   | SHRINKER LOWER V-BLOCK   | 1    | 32   | WASHER 5MM              |      |
| 14   | SHRINKER UPPER BIG JAW   | 1    | 33   | SCREW M5 X 25MM         |      |
| 15   | SHRINKER LOWER BIG JAW   | 1    | 34   | SCREW M8 X 20MM         |      |
| 16   | STRETCHER HOOK           | 1    | 35   | SCREW M6 X 10           |      |
| 17   | STRETCHER UPPER V-BLOCK  | 1    | 36   | HEX HEAD WRENCH 3MM     |      |
| 18   | STRETCHER UPPER JAW 1    | 1    | 37   | HEX HEAD WRENCH 4MM     |      |
| 19   | STRETCHER LOWER JAW 1    | 1    | 38   | JAW COVER               |      |
|      | MACH                     | N    |      |                         |      |